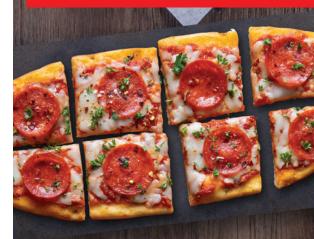

#### STONE-FIRED FLATBREADS 590-850 CAL PEPPERONI - MARGHERITA - CHICKEN BACON RANCH

⊕ MAY NOT BE AVAILABLE AFTER 10PM (SUN-THURS). PLEASE ASK A SERVER

WINGS

Tossed in one of our signature sauces. Served with ranch dressing.