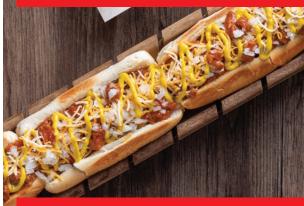

on sourdough. 1290 CAL

Mathan's CLASSIC HOT DOG<sup>®</sup> 860 CAL ADD CHILI 300 CAL ADD CHEESE 110 CAL