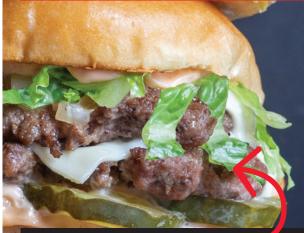

#### THE SMOKEHOUSE\*® Double-decker burger topped with BBQ sauce, bacon, pickles, American cheese, and an onion ring. 1490 CA

THE MONSTER\*® Double-decker burger with pickles, lettuce, grilled onions, American cheese, and our "monster sauce." 1780 CAL