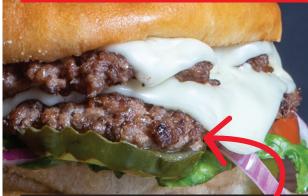

#### BEYOND BURGER\*® 100% plant-based burger patty served with romaine, tomato, onion, pickles, and MUSTARD. 1210 CAL EXTRA PATTY CANNOT BE ADDEE

THE SUPER CHEESY\*® Double-decker burger with romaine, tomatoes, red onions, pickles, and American cheese. 1420 CAL