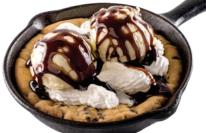

# DESSERTS

MONSTER COOKIE MELT Jumbo chocolate chip cookie warmed and topped with vanilla ice cream, chocolate sauce, and whipped cream. 1880 CAL

JUMBO CHOCOLATE 