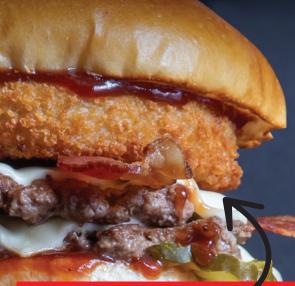

#### THE SMOKEHOUSE\*® Double-decker burger topped with BBQ sauce, bacon, pickles, American cheese, and an onion ring. 1490 CA

THE MONSTER\*® Double-decker burger with pickles, lettuce, grilled onions, American cheese, and our "monster sauce." 1780 CAL