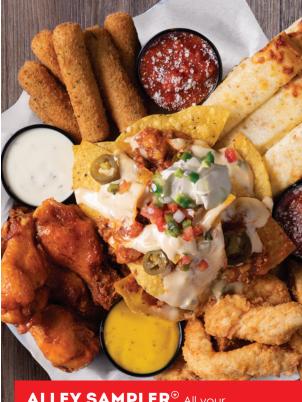

CHEESE 710 CAL

PEPPERONI 910 CAL

**ALLEY SAMPLER<sup>®</sup>** All your favorites on one plate! A striking mix of Buffalo wings, tenders, nachos, cheesy dippers, and mozzarella sticks. 3620 CAL

**MEGA DOG**<sup>®</sup> Our signature two-foot-long dog loaded with chili, shredded cheddar jack cheese, diced onions, and mustard. 1410 CAL